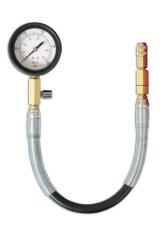

## **Diesel Engine Compression Master Test Kit**

This comprehensive diesel engine compression test kit covers the vast majority of modern engines fitted to most manufacturers' vehicles. A large 2.5" gauge with 0 - 70kg/cm² or 0 - 1000psi scales, coiled rubber hose with right-angled connection and a wide selection of glow plug and injector adaptors in both claw and clamp-on application.