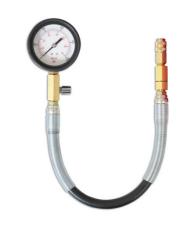

## **Diesel Engine Compression Master Test Kit**

This comprehensive diesel engine compression test kit covers the vast majority of modern engines fitted to most manufacturers' vehicles. A large 2.5" gauge with 0 - 70kg/cm² or 0 - 1000psi scales, coiled rubber hose with right-angled connection and a wide selection of glow plug and injector adaptors in both claw and clamp-on application.

## **Additional Information**

- 0-1000 psi (0-70 kg/cm²) 2.5" gauge with rubber bumper, 90° adaptor, 20 dummy glow plugs, 5 injector adaptors, spare seals, washers and nozzle.
- Clamp and claw adaptor set six clamp-on injector adaptors suitable for car, van, truck, bus, agricultural and marine injector sizes.
- · Full applications list included, for both dummy glow plug and clamp and claw injector adaptor applications.
- All components available as spare parts.